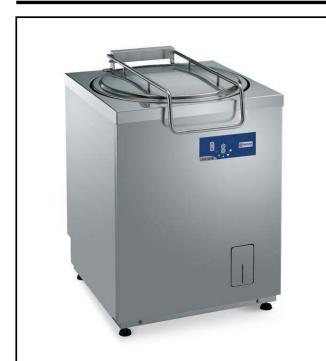

Spin Dryers Vegetable Washer & Spin Dryer, 2/6ka

660072 (LVA100B)

Food washer and dryer load 2/6 kg - washing phase 60 rpm, drying phase 270 rpm

### Item No.

Combi machine to wash and dry in a unique compact footprint. Constructed in 304 AISI stainless steel, it provides 3 automatic washing cycles with or without sanitation, manual draining and manual spinning. The washing effect is obtained by combining basket rotation and water turbulence generated by a two speeds pump. Equipped with a 500 ml frontal tank, to be filled with the sanitising product, automatically introduced via peristaltic pump during the washing. Flat and waterproof (IPX5) touch button control panel. Lid safety micro switch prevents operation when the lid is open during use. Self braking motor is stopping the basket rotation immediately. Very efficient and easy to clean filter system. Rounded corners of the well facilitate cleaning operations.

Supplied with 304 AISI stainless steel basket with small squared holes (5x5 mm).

Load per cycle: 2-3 kg (light vegetables); 6 kg (heavy vegetables). Washing speed: 60 rpm - Spin drying speed: 270 rpm.

| ITEM #       |  |
|--------------|--|
| MODEL #      |  |
| NAME #       |  |
| <u>SIS #</u> |  |
| <u>AIA #</u> |  |