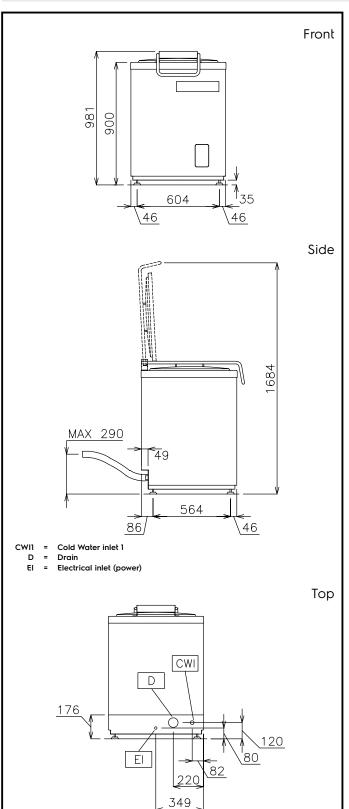

## Electric

| Supply voltage:           | 230 V/1N ph/50 Hz |
|---------------------------|-------------------|
| Key Information:          |                   |
| External dimensions Width | 700 mm            |

| External dimensions, Width:           | 700 mm  |
|---------------------------------------|---------|
| External dimensions, Depth:           | 700 mm  |
| External dimensions, Height:          | 1000 mm |
| Shipping weight:                      | 117 kg  |
| Well Capacity:                        | 30 lt   |
| Usable well capacity:                 | 30 lt   |
| Load per cycle - light<br>vegetables: | 2-3 kg  |
| Load per cycle - heavy<br>vegetables: | 6 kg    |
| Rotation Speed:                       | 270 RPM |
|                                       |         |